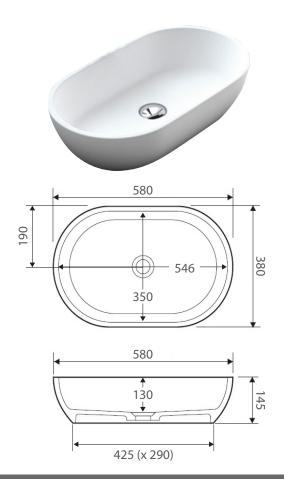

| Product Code | CSB63         |
|--------------|---------------|
| Barcode      | 9347900001104 |

| Specifications   |                    |
|------------------|--------------------|
| Outer Dimensions | 580 x 380 x 145 mm |
| Inner Bowl Depth | 130 mm             |
| Bowl Capacity    | 14 Litres          |
| Weight           | 10 kg              |