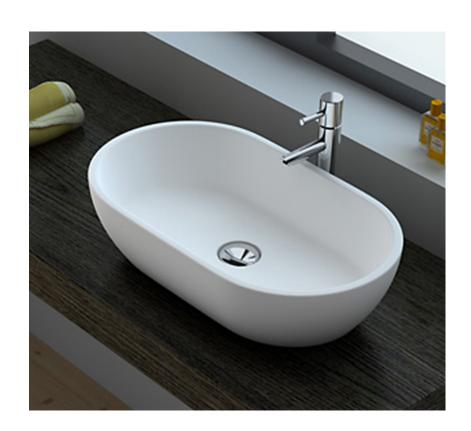

## Above Counter Cast Stone Basin

- Cast stone solid surface
- Matte white finish
- Matching pop-up waste available
- No tap hole
- No overflow
- Requires 32mm waste, no overflow
- Waste not included
- Our quality Solid Surface material does not yellow or crack like some cheaper alternatives on the market.

| Product Code | CSB63         |
|--------------|---------------|
| Barcode      | 9347900001104 |

| Specifications   |                    |
|------------------|--------------------|
| Outer Dimensions | 580 x 380 x 145 mm |
| Inner Bowl Depth | 130 mm             |
| Bowl Capacity    | 14 Litres          |
| Weight           | 10 kg              |